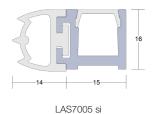

### LAS7005 si Perimeter Seal

Medium Duty

### Description

A robust stop mounted compression seal incorporating an anodised aluminium carrier fitted with fire rated silicone rubber gasket and non-shrink, click-fit cover strip. The seal is fitted to the head and jambs of the door frame to create an effective seal between the frame and the door face.

# Gap sizes

Accommodates and seals gaps from 0mm to 10mm.